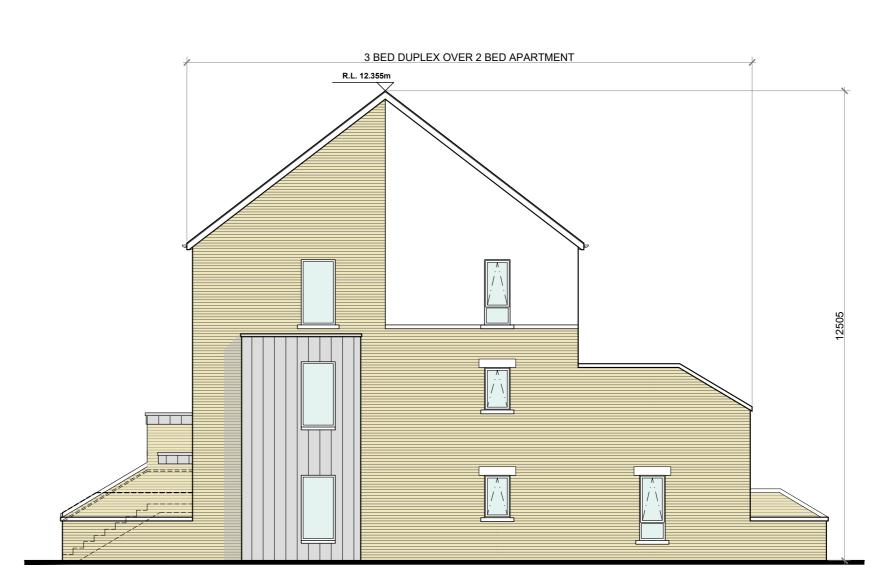

FRONT ELEVATION @ 1:100 DUPLEX BLOCK TYPE 5

REAR ELEVATION @ 1:100 DUPLEX BLOCK TYPE 5

SIDE (DUAL FRONTAGE) ELEVATION @ 1:100 DUPLEX BLOCK TYPE 5

SIDE (DUAL FRONTAGE) ELEVATION @ 1:100 DUPLEX BLOCK TYPE 5

## DUPLEX BLOCK TYPE 5—CHARACTER AREA 1

NOTES:

DO NOT SCALE, USE ONLY FIGURED DIMENSIONS WHICH SHOULD BE CHECKED ON SITE BEFORE WORK COMMENCES.

ALL WORK TO BE CARRIED OUT IN ACCORDANCE WITH THE LATEST BUILDING REGULATIONS.

| PROJECT: | PROPOSED GREAT CONNELL SHD AT NEWBRIDGE, CO. KILDARE.                   |
|----------|-------------------------------------------------------------------------|
| TITLE:   | PROPOSED ELEVATIONS & SECTIONS OF DUPLEX BLOCK TYPE 5—CHARACTER AREA 1. |
|          |                                                                         |