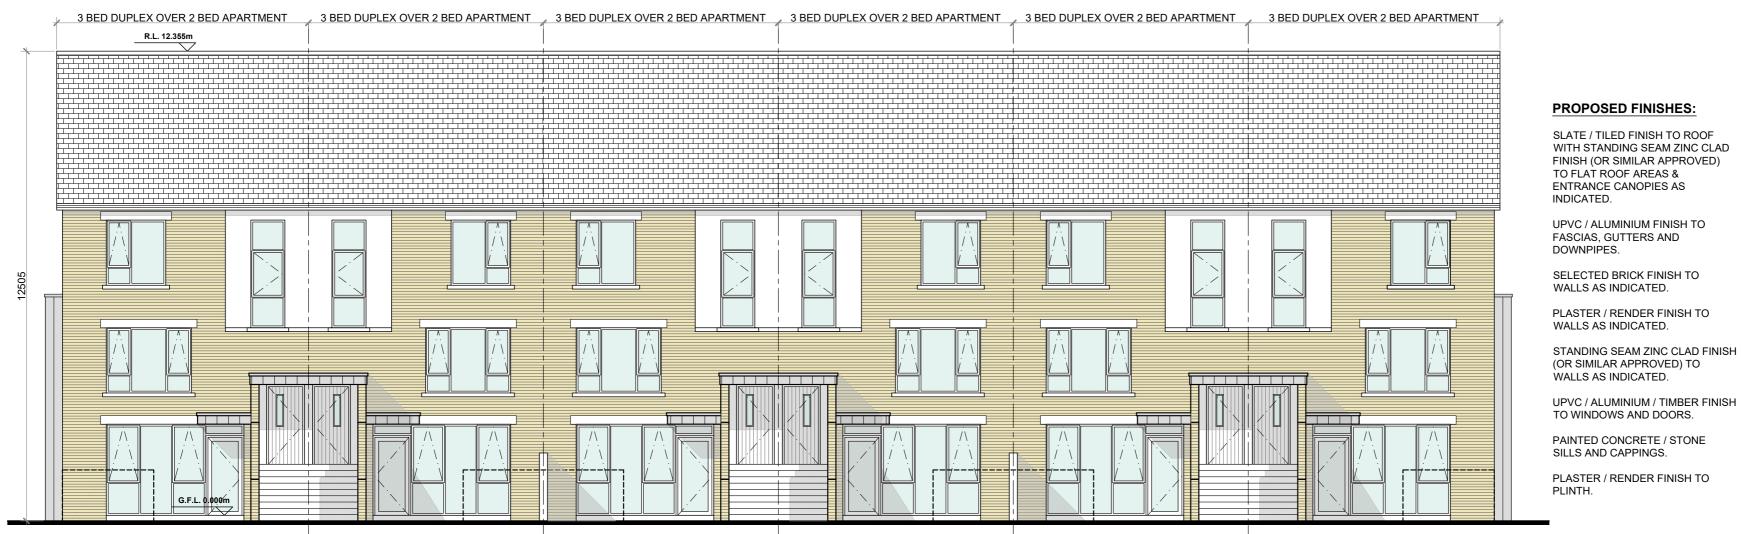

FRONT ELEVATION @ 1:100 DUPLEX BLOCK TYPE 5

REAR ELEVATION @ 1:100 DUPLEX BLOCK TYPE 5

SIDE (DUAL FRONTAGE) ELEVATION @ 1:100 DUPLEX BLOCK TYPE 5

SIDE (DUAL FRONTAGE) ELEVATION @ 1:100 DUPLEX BLOCK TYPE 5

## DUPLEX BLOCK TYPE 5—CHARACTER AREA 1

NOTES:

DO NOT SCALE, USE ONLY FIGURED DIMENSIONS WHICH SHOULD BE CHECKED ON SITE BEFORE WORK COMMENCES.

ALL WORK TO BE CARRIED OUT IN ACCORDANCE WITH THE LATEST BUILDING REGULATIONS.

| PROJECT: | PROPOSED GREAT CONNELL SHD AT NEWBRIDGE, CO. KILDARE.                   |
|----------|-------------------------------------------------------------------------|
| TITLE:   | PROPOSED ELEVATIONS & SECTIONS OF DUPLEX BLOCK TYPE 5—CHARACTER AREA 1. |
|          |                                                                         |