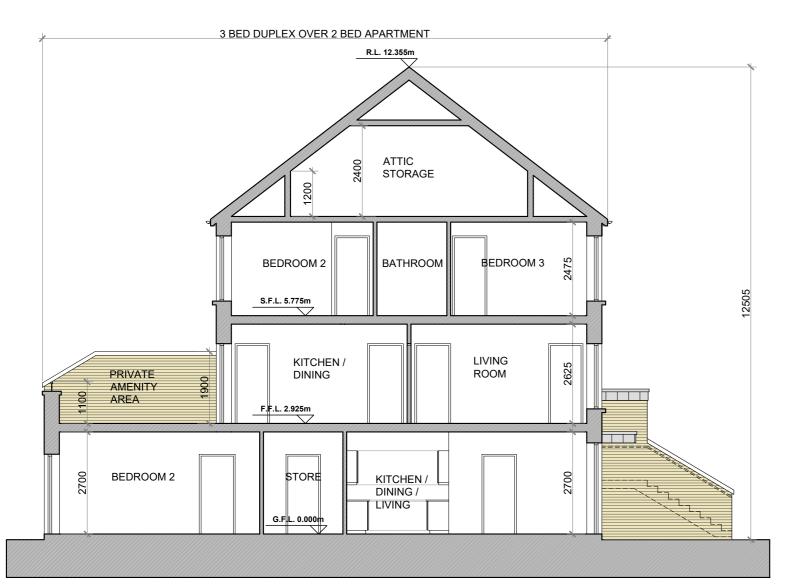

SECTION A-A @ 1:100 DUPLEX BLOCK TYPE 5

ALL STRUCTURAL WORK.

THIS DRAWING IS COPYRIGHT.

SECTION B-B @ 1:100 DUPLEX BLOCK TYPE 5

LEGEND:

## DUPLEX BLOCK TYPE 5—CHARACTER AREA 1

NOTES:

DO NOT SCALE, USE ONLY FIGURED DIMENSIONS WHICH SHOULD BE CHECKED ON SITE BEFORE WORK COMMENCES.

ALL WORK TO BE CARRIED OUT IN ACCORDANCE WITH THE LATEST BUILDING REGULATIONS.

| PROJECT: | PROPOSED GREAT CONNELL SHD AT NEWBRIDGE, CO. KILDARE.                   |
|----------|-------------------------------------------------------------------------|
| TITLE:   | PROPOSED ELEVATIONS & SECTIONS OF DUPLEX BLOCK TYPE 5—CHARACTER AREA 1. |
|          |                                                                         |