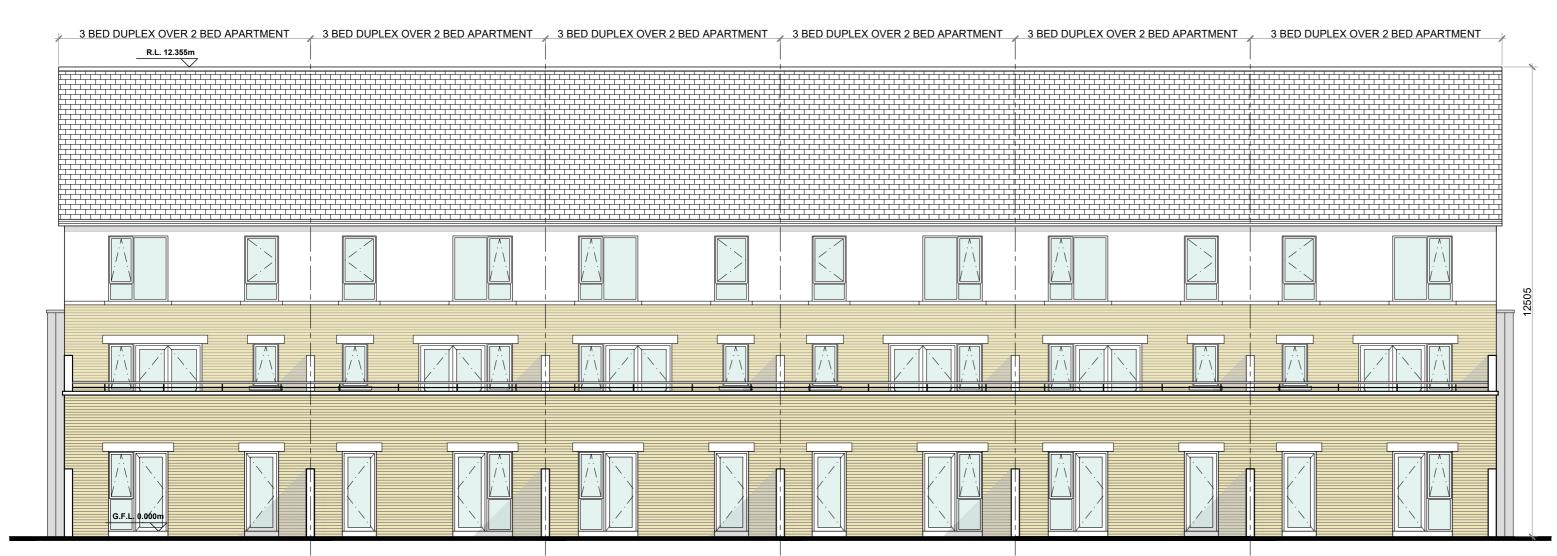

FRONT ELEVATION @ 1:100 DUPLEX BLOCK TYPE 5

REAR ELEVATION @ 1:100 DUPLEX BLOCK TYPE 5

SIDE (DUAL FRONTAGE) ELEVATION @ 1:100 DUPLEX BLOCK TYPE 5

SIDE (DUAL FRONTAGE) ELEVATION @ 1:100 DUPLEX BLOCK TYPE 5

## DUPLEX BLOCK TYPE 5—CHARACTER AREA 1

NOTES:

DO NOT SCALE, USE ONLY FIGURED DIMENSIONS WHICH SHOULD BE CHECKED ON SITE BEFORE WORK COMMENCES.

ALL WORK TO BE CARRIED OUT IN ACCORDANCE WITH THE LATEST BUILDING REGULATIONS.

| PROJECT: | PROPOSED GREAT CONNELL SHD AT NEWBRIDGE, CO. KILDARE.                   |
|----------|-------------------------------------------------------------------------|
| TITLE:   | PROPOSED ELEVATIONS & SECTIONS OF DUPLEX BLOCK TYPE 5—CHARACTER AREA 1. |
|          |                                                                         |