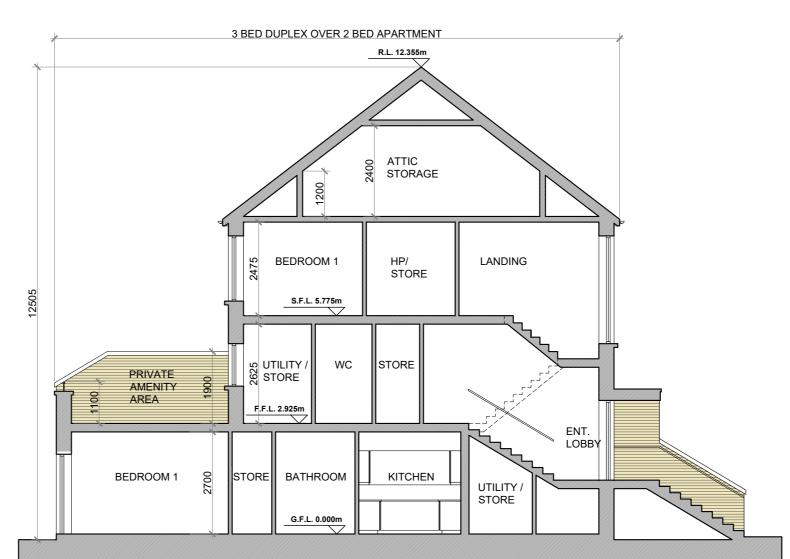

SECTION A-A @ 1:100 DUPLEX BLOCK TYPE 5

ALL STRUCTURAL WORK.

THIS DRAWING IS COPYRIGHT.

SECTION B-B @ 1:100 DUPLEX BLOCK TYPE 5

LEGEND:

## DUPLEX BLOCK TYPE 5—CHARACTER AREA 1

NOTES:

DO NOT SCALE, USE ONLY FIGURED DIMENSIONS WHICH SHOULD BE CHECKED ON SITE BEFORE WORK COMMENCES.

ALL WORK TO BE CARRIED OUT IN ACCORDANCE WITH THE LATEST BUILDING REGULATIONS.

| PROJECT: | PROPOSED GREAT CONNELL SHD AT NEWBRIDGE, CO. KILDARE.                   |
|----------|-------------------------------------------------------------------------|
| TITLE:   | PROPOSED ELEVATIONS & SECTIONS OF DUPLEX BLOCK TYPE 5—CHARACTER AREA 1. |
|          |                                                                         |