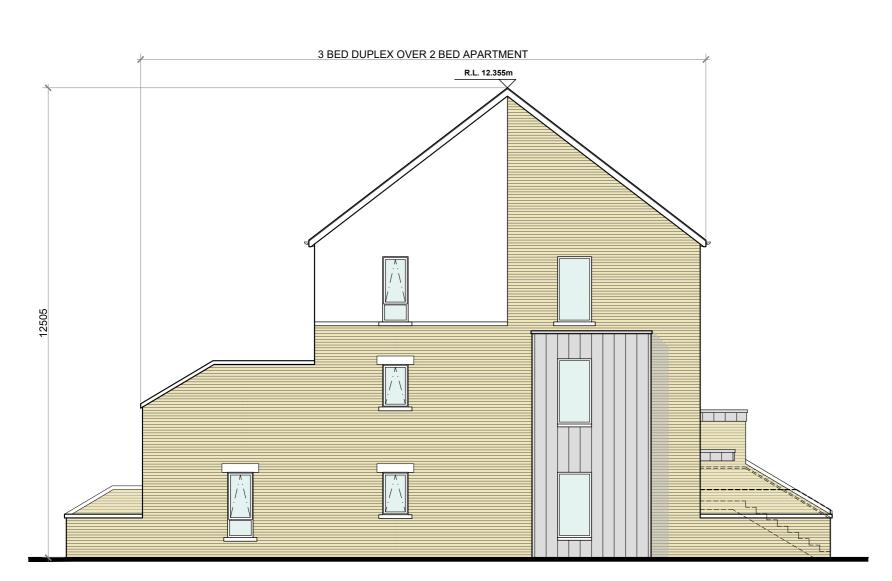

FRONT ELEVATION @ 1:100 DUPLEX BLOCK TYPE 5

REAR ELEVATION @ 1:100 DUPLEX BLOCK TYPE 5

SIDE (DUAL FRONTAGE) ELEVATION @ 1:100 DUPLEX BLOCK TYPE 5

SIDE (DUAL FRONTAGE) ELEVATION @ 1:100 DUPLEX BLOCK TYPE 5

## DUPLEX BLOCK TYPE 5—CHARACTER AREA 1

NOTES:

DO NOT SCALE, USE ONLY FIGURED DIMENSIONS WHICH SHOULD BE CHECKED ON SITE BEFORE WORK COMMENCES.

ALL WORK TO BE CARRIED OUT IN ACCORDANCE WITH THE LATEST BUILDING REGULATIONS.

| PROJECT: | PROPOSED GREAT CONNELL SHD AT NEWBRIDGE, CO. KILDARE.                   |
|----------|-------------------------------------------------------------------------|
| TITLE:   | PROPOSED ELEVATIONS & SECTIONS OF DUPLEX BLOCK TYPE 5—CHARACTER AREA 1. |
|          |                                                                         |